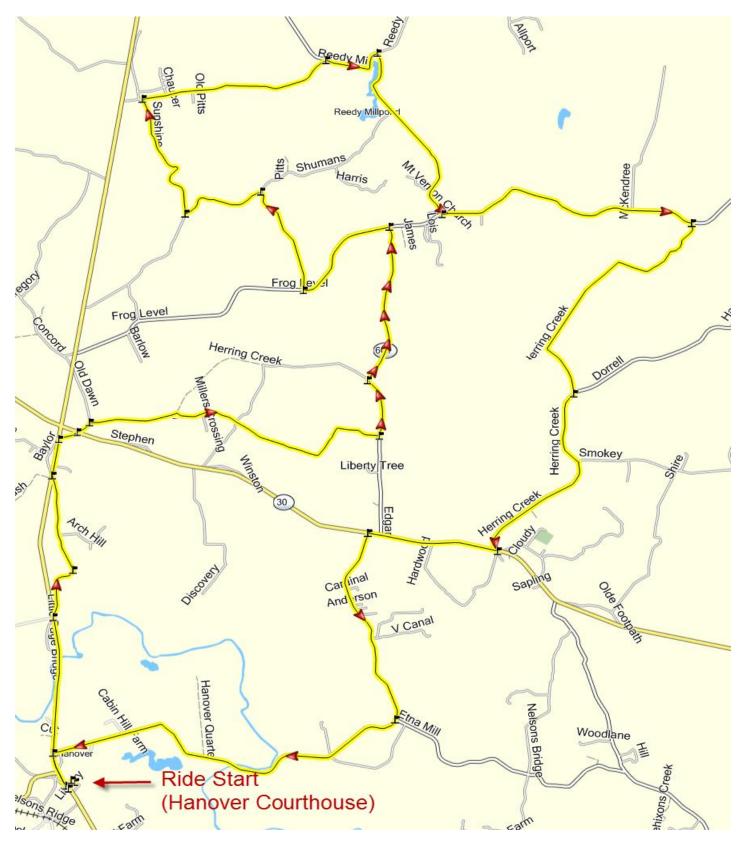

## **Reedy Millpond Loop**

| Odm  | Turn               | Rte  | Road                                  | For |
|------|--------------------|------|---------------------------------------|-----|
|      | START              |      | Hanover County Gov't Complex          | 0.0 |
| 0.0  |                    | 1005 | County Complex Rd                     | 0.1 |
| 0.1  |                    | 301  | Hanover Courthouse Rd 🜗               | 2.4 |
| 2.5  | R                  | 651  | Mt. Gideon Rd                         | 2.2 |
| 4.7  | R                  | 301  | RichmondTurnpike 🕩                    | 0.5 |
| 5.2  |                    | 651  | Old Dawn                              | 0.2 |
| 5.4  | 🚸 Cross Route 30 🚸 |      |                                       |     |
| 5.4  | Str                | 651  | Old Dawn Rd                           | 0.2 |
| 5.6  | R                  | 694  | Courtney Rd                           | 1.1 |
|      | BR                 | 694  | Courtney Rd                           | 2.8 |
| 9.5  |                    |      | Edgar Rd                              | 0.8 |
| 10.3 | BR                 | 601  | Edgar Rd                              | 2.2 |
| 12.5 |                    | 600  | Frog Level Rd                         | 1.5 |
| 14.0 |                    | 670  | Lewis Moore Rd                        | 1.5 |
| 15.5 | L                  | 663  | Shumans Rd                            | 1.1 |
| 16.6 | R                  |      | Sunshine Rd                           | 1.8 |
| 18.4 | R                  | 647  | Doggetts Fork Rd                      | 2.4 |
| 20.8 |                    | 647  | Reedy Mill Rd                         | 0.8 |
| 21.6 |                    | 601  | Mr. Vernon Church Rd                  | 2.5 |
| 24.1 |                    | 600  | Frog Level Rd                         | 3.3 |
| 27.4 |                    |      | Herring Creek Rd                      | 3.5 |
| 30.9 | R                  |      | Herring Creek Rd                      | 2.8 |
| 33.7 |                    | 30   | King William Rd 🕩                     | 1.6 |
| 35.3 |                    | 601  | Calno Rd (Etna Mills, Normans Bridge) | 7.5 |
| 42.8 |                    | 301  | Hanover Courthouse Rd 👎               | 0.5 |
| 43.3 | L                  | 1005 | County Complex Rd                     | 0.1 |
| 43.4 | END                |      | Hanover County Gov't Complex          |     |